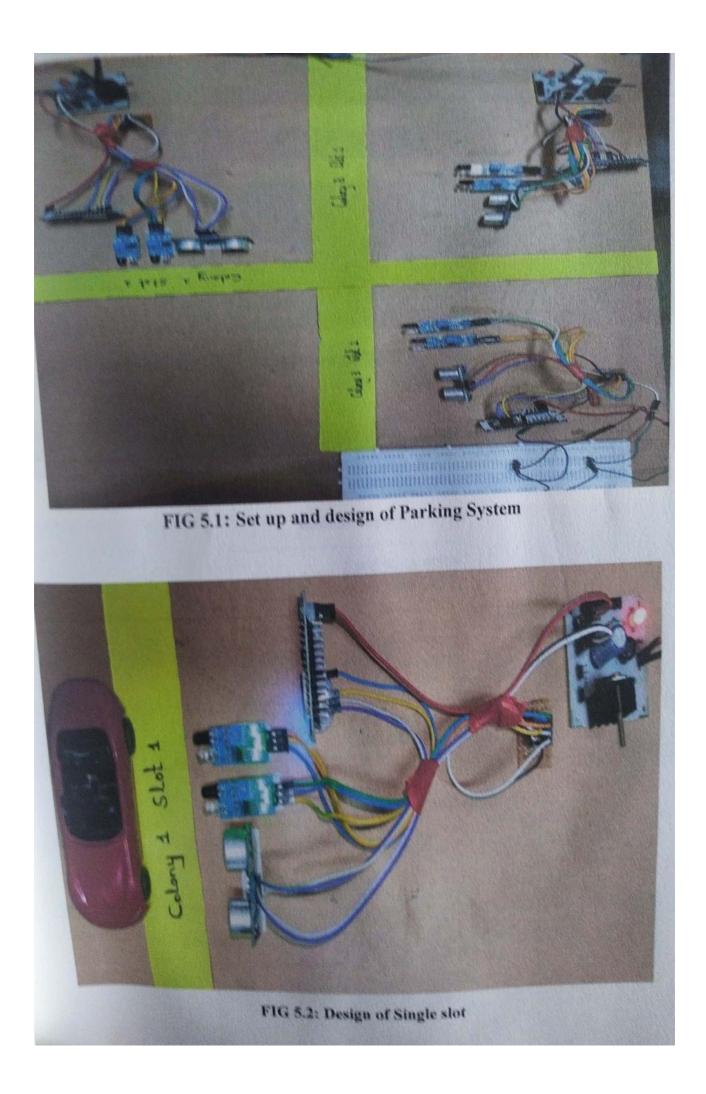

Scanned with CamScanner

Fig 5.5

The above fig5.5 shows the detection of vehicle when car arrives at colony 1, then the slot 1 gets filled. This information will be updated in webpage.

Scanned with CamScanner