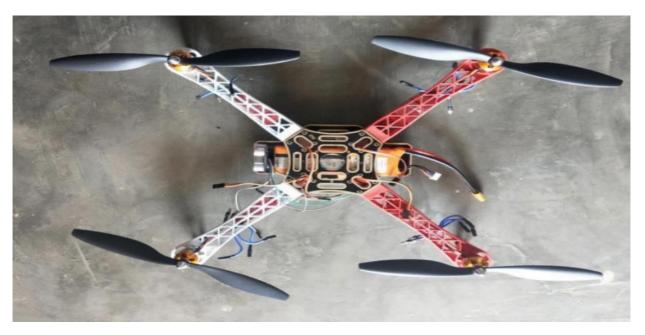

Dr. PURNIMA K |
|       | METAMATERIAL               | CHEEKATLA VENKATA          | 19A85A0415 | SHARMA        |
|       | ANTENNA FOR                | SUBBARAO                   | 18A81A04C6 |               |
|       | MILLIMETER WAVE            | CHAGANTIPATI BHANU         | 18A81A04A3 |               |
|       | APPLICATION                | SANDEEP                    | 19A85A0419 |               |
|       |                            | PADALA RAKESH              |            |               |
|       |                            | PANTHAM VAMSI              |            |               |







Scanned with CamScanner





Fig 5.5

The above fig5.5 shows the detection of vehicle when car arrives at colony 1, then the slot 1 gets filled. This information will be updated in webpage.









Scanned with CamScanner