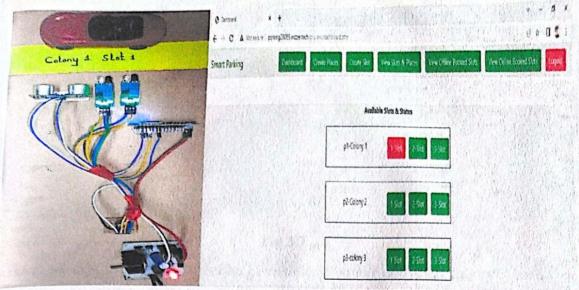

Scanned with CamScanner

Fig 5.5

The above fig5.5 shows the detection of vehicle when car arrives at colony 1, then the slot 1 gets filled. This information will be updated in webpage.

Scanned with CamScanner