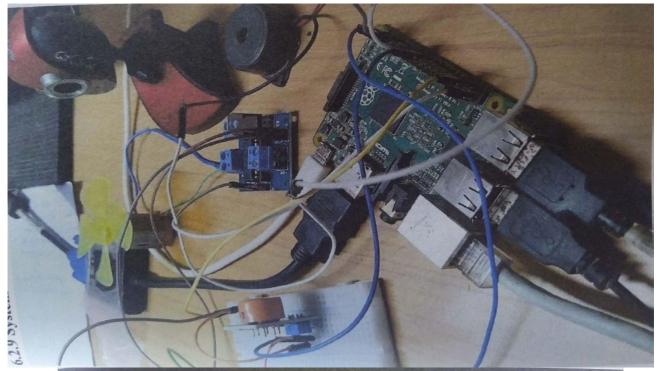

## 2021-2022

| Sr.No | Title                      | Student Names              | Students   | Guide Name    |
|-------|----------------------------|----------------------------|------------|---------------|
| 1     | AN EMBEDDED                | BADDIREDDY NAVEENA         | 18A81A0464 | B.MURALI      |
|       | DRIVER ASSISTANT           | KOMARAVOLU KRISHNA PRIYA   | 18A81A0425 | KRISHNA       |
|       | HARDWARE FOR THE           | VEERAVALLI DEEPIKA         | 18A81A0458 |               |
|       | DETECTION OF               | ADAPA BHAVANA SAI          | 18A81A0461 |               |
|       | DROWSINESS AND             | MANDAPATI VENKATA SATYA    | 18A81A0498 |               |
|       | ALCOHOL INTAKE             | RAJESH                     |            |               |
|       |                            |                            |            |               |
| 2     | An lot based smart parking | GORRELA LOKESWARI          | 18A81A0481 | Sri K.N.H.    |
|       | system                     | CHUKKA MANI MALA           | 18A81A0476 | SRINIVAS      |
|       |                            | VEERANKI CHANDANAMALA      | 18A81A0457 |               |
|       |                            | SAKHAMURI BINDU MADHAVI    | 18A81A0447 |               |
|       |                            | DANDRU RAMESH              | 18A81A0409 |               |
|       |                            | BAILAPATI NAGA VENKATA     |            |               |
|       |                            | DURGAPRASAD                |            |               |
| 3     | A Low Cost Sensor based    | KANDUKURI PAVANI           | 18A81A0488 | Dr. M.SATISH  |
|       | Automative Agriculture     | SUNKARA APPANNA BABU       | 18A81A04G4 | KUMAR         |
|       | Irrigation system with IoT | KASIREDDY MOHINIAMULYA     | 19A85A0411 |               |
|       | Applications               | TETHALI NIRMALA SAI        | 18A81A04G6 |               |
|       |                            | SATTI ADITYA SATISH REDDY  | 18A81A04G1 |               |
| 4     | DRONE AUTOMATION           | PRASADAM VENKATESH         | 18A81A04F4 | V. Radha      |
|       | FOR SECURITY AND           | KUMAR                      | 18A81A04C4 |               |
|       | SURVELLIANCE               | BOIENA SAIHANUMAN          | 18A81A04B7 |               |
|       |                            | VELAGANI SIREESHA          | 19A85A0420 |               |
|       |                            | RAJA PURNA VENKATA SATYA   | 18A81A04E9 |               |
|       |                            | ADITYA                     |            |               |
|       |                            | MEDAPATI NEHA              |            |               |
| 5     | ANALSYS OF THE             | KOSURI LAKSHMI BHANU PRIYA | 18A81A0494 | Dr. PURNIMA K |
|       | METAMATERIAL               | CHEEKATLA VENKATA          | 19A85A0415 | SHARMA        |
|       | ANTENNA FOR                | SUBBARAO                   | 18A81A04C6 |               |
|       | MILLIMETER WAVE            | CHAGANTIPATI BHANU         | 18A81A04A3 |               |
|       | APPLICATION                | SANDEEP                    | 19A85A0419 |               |
|       |                            | PADALA RAKESH              |            |               |
|       |                            | PANTHAM VAMSI              |            |               |