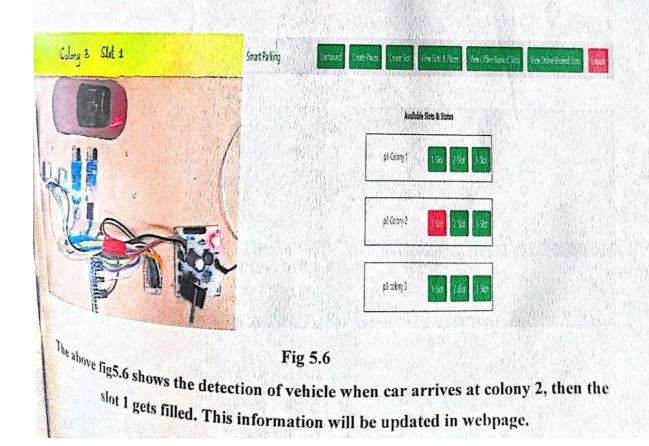

4 | Dr. PURNIMA K |
|       | METAMATERIAL               | CHEEKATLA VENKATA          | 19A85A0415 | SHARMA        |
|       | ANTENNA FOR                | SUBBARAO                   | 18A81A04C6 |               |
|       | MILLIMETER WAVE            | CHAGANTIPATI BHANU         | 18A81A04A3 |               |
|       | APPLICATION                | SANDEEP                    | 19A85A0419 |               |
|       |                            | PADALA RAKESH              |            |               |
|       |                            | PANTHAM VAMSI              |            |               |







Scanned with CamScanner





Fig 5.5

The above fig5.5 shows the detection of vehicle when car arrives at colony 1, then the slot 1 gets filled. This information will be updated in webpage.









Scanned with CamScanner